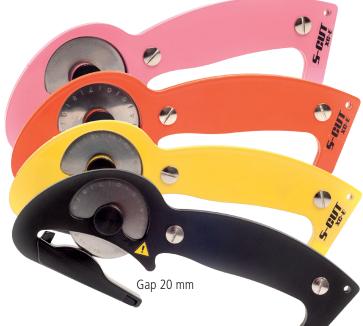

## An X-treme Cutter for every need

S-CUT XC-E, X-treme Cutter, has a bigger gap between the plastic support and handle than our other models. This makes it extra useful since it can manage cutting even in thicker fabrics and materials.

**S-CUT** is safe to use. Despite the extreme cutting ability the risk of cut injuries is almost non-existent.

**S-CUT XC-E** is available in four different colors.