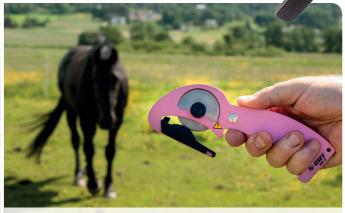

In construction sites for ground cloth.

In the stable and transport if your horse get stuck.

In the forest – very useful for hunters.

S-CUT is developed, produced and marketed by ES Equipment AB