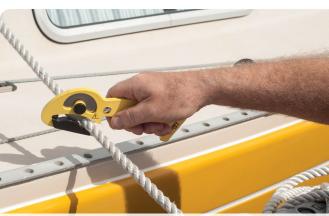

#### S-CUT XC-E

**Weight:** 0,120 kg. **Length:** 210 mm.

**Material:** Powder coated water-cut aluminium.

Accessories: Wall mount and holster.

On the boat for emergency situations, cuts a tamp in a second.