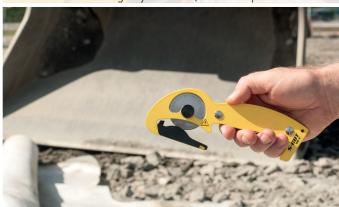

In construction sites for ground cloth.

In the stable and transport if your horse get stuck.

In the forest – very useful for hunters.

S-CUT is developed, produced and marketed by ES Equipment AB