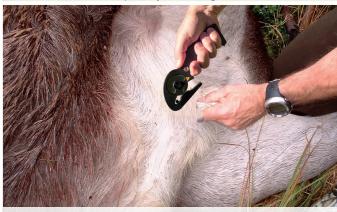

#### S-CUT XC-E

**Weight:** 0,120 kg. **Length:** 210 mm.

**Material:** Powder coated water-cut aluminium.

Accessories: Wall mount and holster.

On the boat for emergency situations, cuts a tamp in a second.

In construction sites for ground cloth.

In the stable and transport if your horse get stuck.

In the forest – very useful for hunters.

S-CUT is developed, produced and marketed by ES Equipment AB