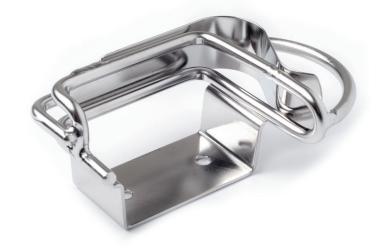

#### **Wall mount**

Keep your S-CUT readily available in this practical wall mount! You know where you have it, and in one single grab your S-CUT is ready for emergency situations.

For all S-CUT models.