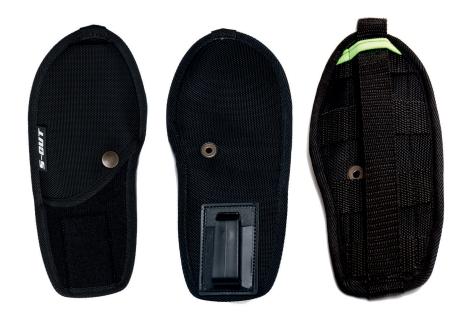

#### Holster

The holster is available with two different fasteners. Made of durable fabric that can handle the toughest applications. Washable.

Belt clip or molle on the back.

For all S-CUT models.